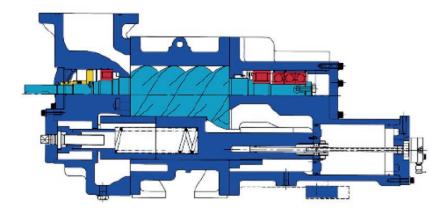

## XRV 163mm range

Oil injected screw compressors Product specifications

Howden's XRV range of screw compressors have been developed specially for the refrigeration market. Our single-walled oil injected range, developed especially to allow ease of installation for the packager and ideal for mounting on horizontal oil separator applications.

## **Features and benefits**

**Ease of installation:** Ideal for horizontal separator applications.

Use of roller bearings: No oil pump for over 90% of installations.

Variable Vi: Available with adjustable Vi system.

Stepless capacity control: Combined with variable Vi, gives maximum energy saving.

**Ease of service:** Separate end covers give easy access to rolling elements.